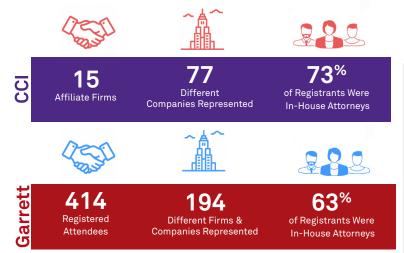

ontinuing Legal Education

63rd Annual Corporate Counsel Institute June 6-7, 2024 / Chicago : : :

44th Annual Ray Garrett Jr. Corporate & Securities Law Institute

September 26-27, 2024 / Chicago ::::

**Affiliate Prospectus** 

## Join us as an affiliate for in-person Garrett & Corporate Counsel Institutes in 2024!

# 63rd Annual Corporate Counsel Insititue June 6-7, 2024 / Chicago

The Corporate Counsel Institute has been presented for over 60 years by Northwestern Pritzker School of Law. The only program in the country designed by a committee made up exclusively of general counsel, the Institute addresses the latest legal issues affecting business, develops leadership skills, and introduces strategies for effectively managing an in-house legal department.

# 2023 Attendee Information



# 44th Annual Ray Garrett Jr. **Corporate & Securities Law Insititue** September 26-27, 2024 / Chicago

The Ray Garrett Jr. Corporate and Securities Law Institute is the preeminent legal conference in the Midwest. Delivering a timely analysis of critical corporate and securities law issues and developments confronting public corporations, it provides both private practitioners and corporate counsel an opportunity to hear from SEC officials and Delaware judges and network with the securities law community.

### A Sample of the Companies We Were Proud to Welcome in 2023:



# Why Join Us as an Affiliate?



Strengthen & Build Client Relationships

Invite current and potential clients to attend



Provide Professional Development Opportunities for Colleagues & Clients

Earn CLE credits acro